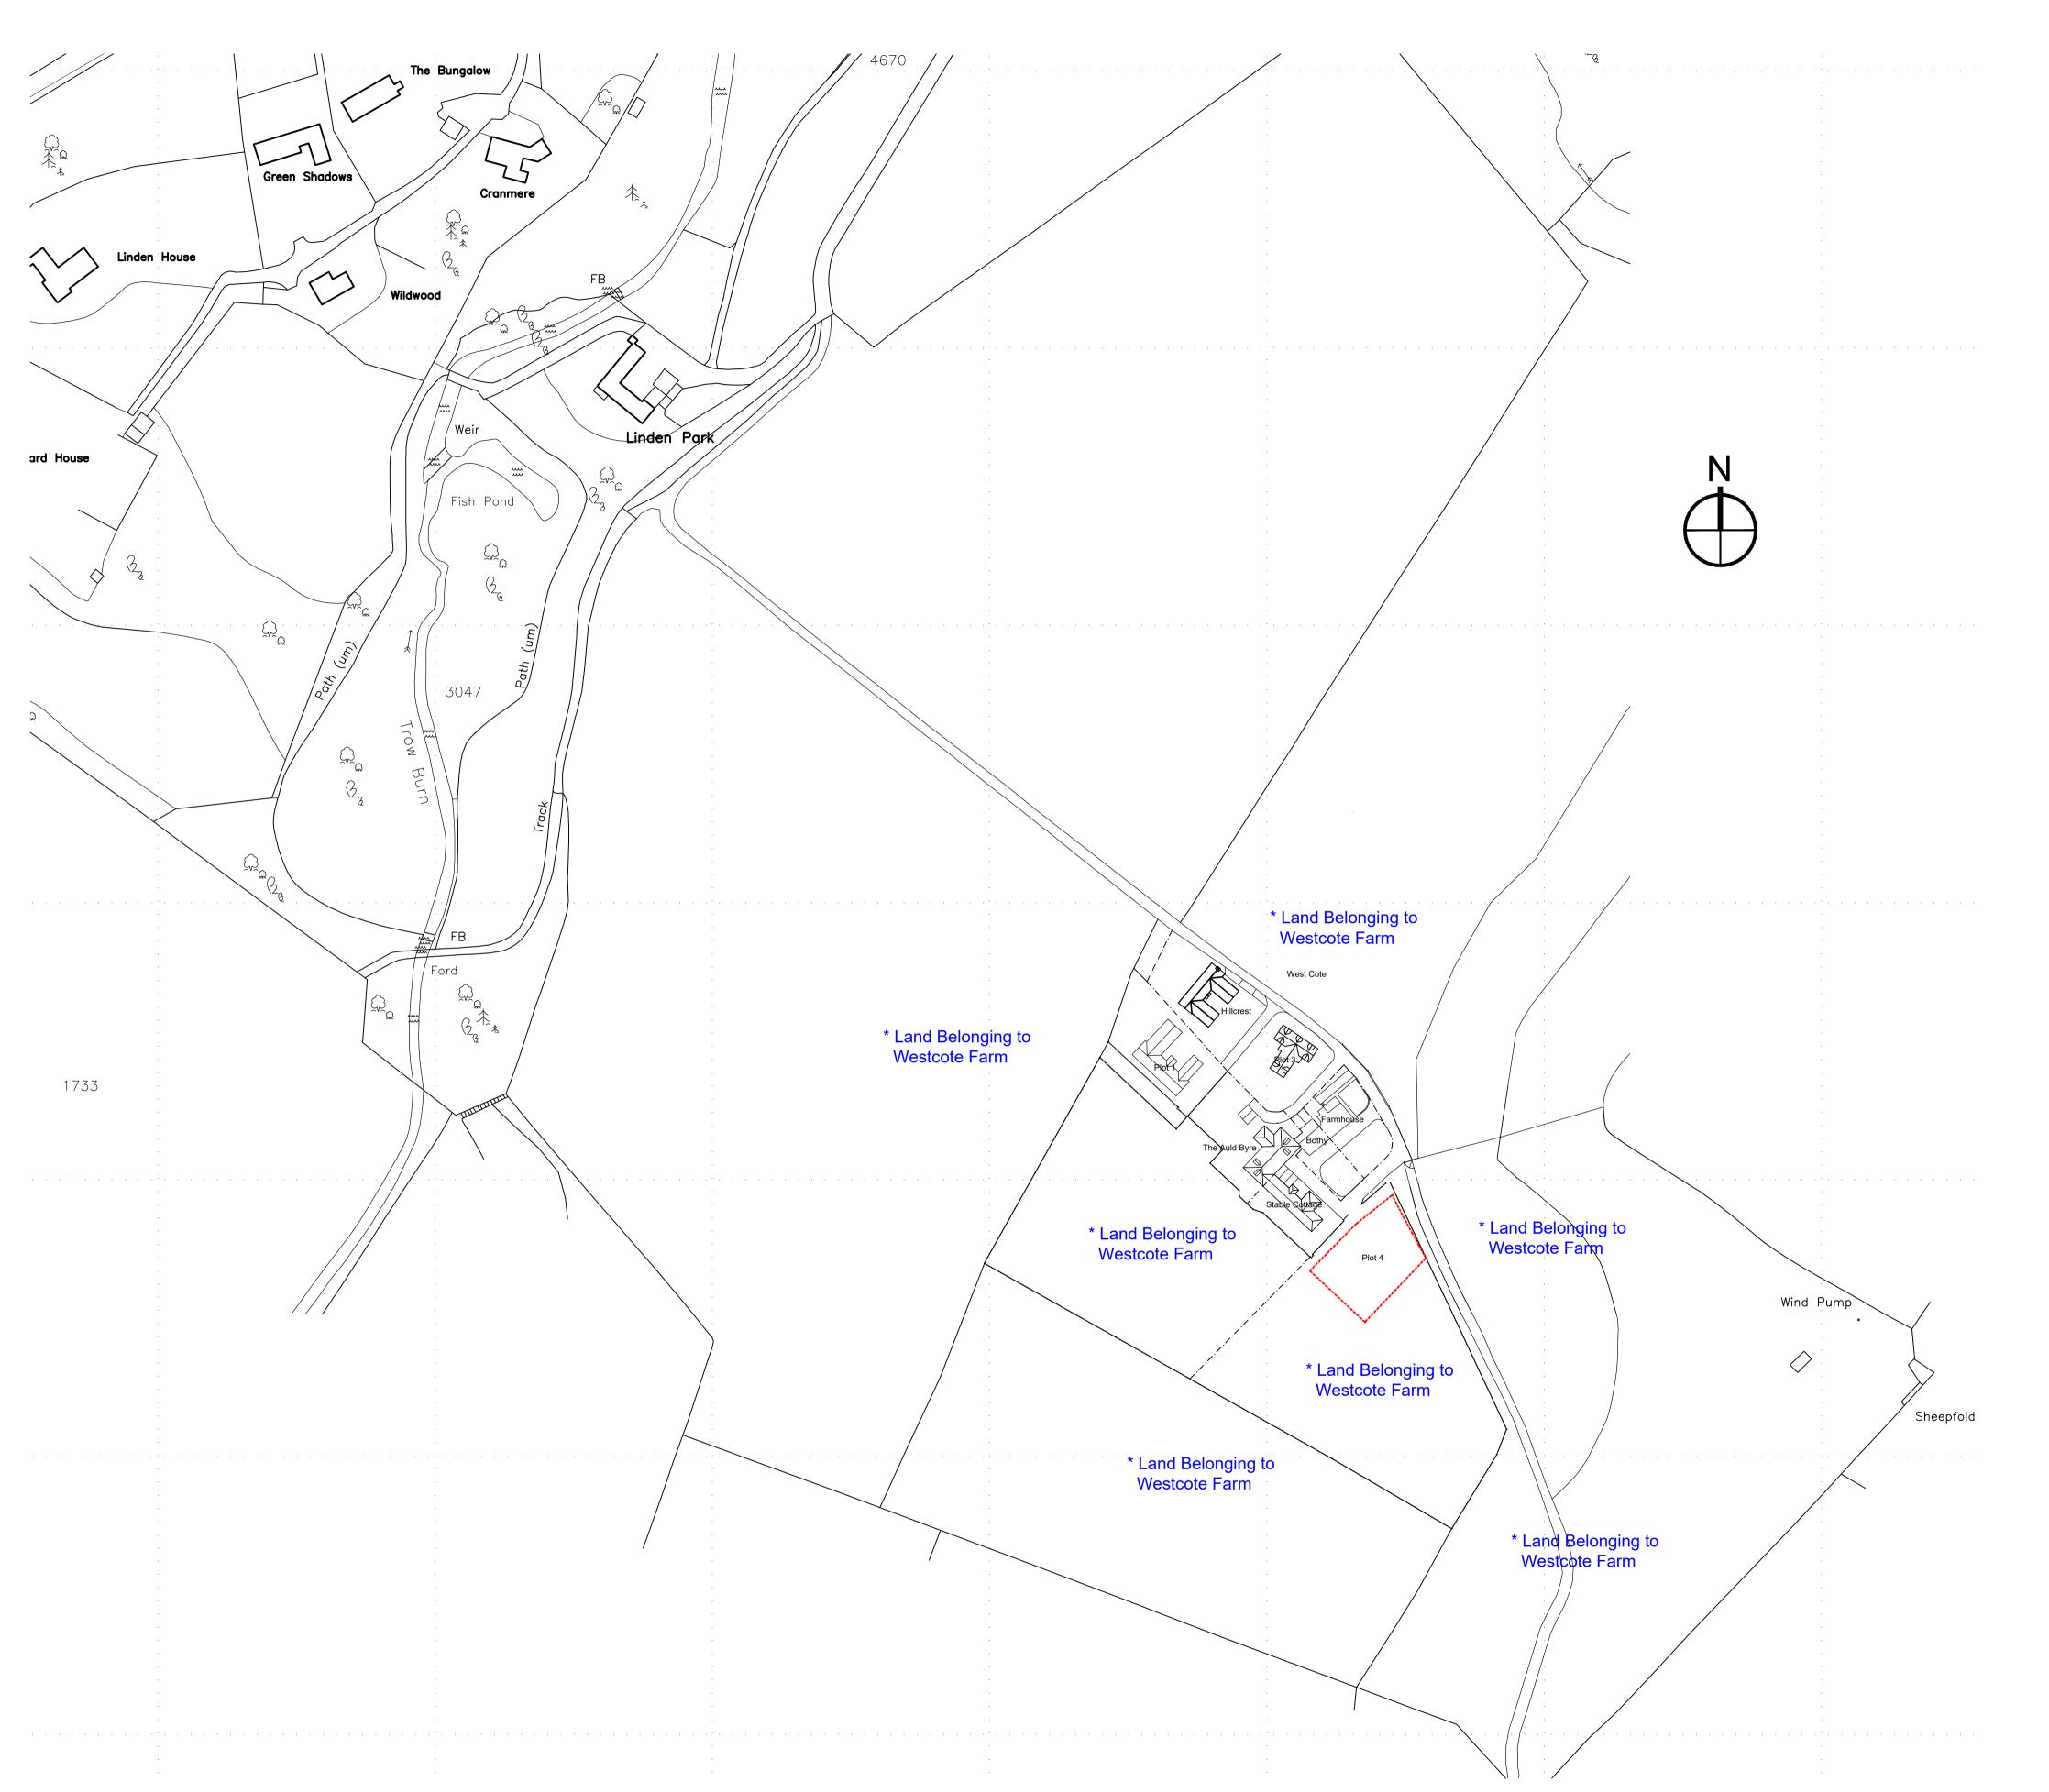

100 150 Scale 1:1250 Development Boundary

By Chk

## Mr D. Glendinning

Proposed Dwelling House Westcote Farm Plot 4 Hawick

**Location Plan** 

size date drawn A1 MAR 21 1:1250 FΗ

drawing status

AITKEN TURNBULL ARCHITECTS
9 Bridge Place
Galashiels
TD1 1SN
01896 752760